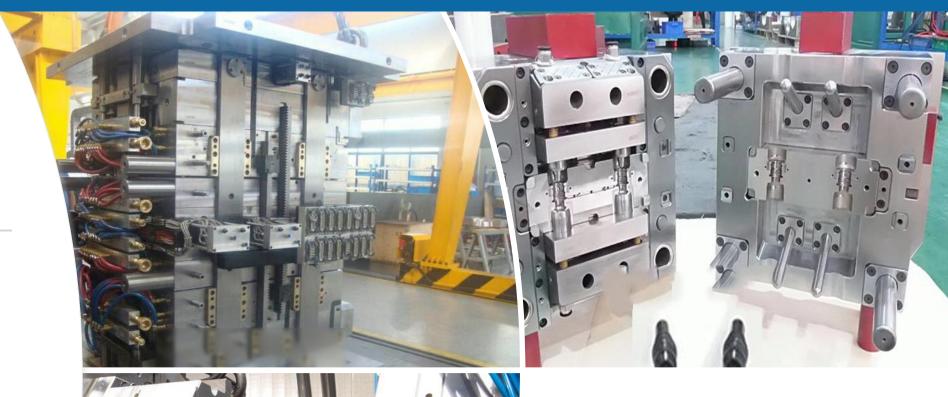

### **Facilities**

- 15,000 sq ft facility located in Windsor, Ontario
- 16 High tech CNC and EDM Machines
- 130" x 85" largest CNC capability
- 170" x 70" largest Edm Machine
- Capable of reading all Cad formats (Catia, Nx,)
- Design presence in India and China
- 35 Ton lifting Capacity
- 4-Axle Truck to provide full logistics to Canada, USA and Mexico.

### Capabilities

RMS Innovations leverage state-of-the-art machinery, combined with diligence and experience, to keep your injection molding workflow humming with minimal interruptions. We offer professionally engineered Changes, Injection Mold Repairs, New Mold Making, Spotting CNC, EDM

RMS Innovations take cares of the complete project to and from your facility.

- Design build of Injection molds
- Design build of Rapid Prototype tooling
- Design build of Compression tooling
- Injection Mold repairs
- Injection Mold Engineering changes
- Landing overseas tooling and preparing for production/graining
- Quick turnaround 24/7 emergency tooling support
- Excellent program management and customer support
- CNC machining outsource
- EDM Machining outsource