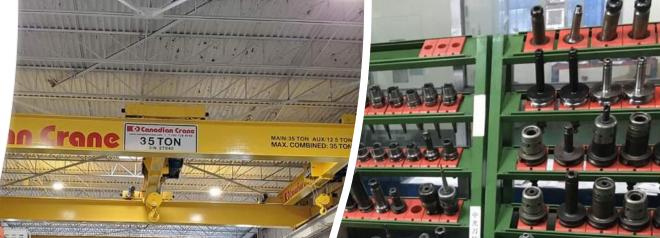

### **Facilities**

- 15,000 sq ft facility located in Windsor, Ontario
- 16 High tech CNC and EDM Machines
- 130" x 85" largest CNC capability
- 170" x 70" largest Edm Machine
- Capable of reading all Cad formats (Catia, Nx,)
- Design presence in India and China
- 35 Ton lifting Capacity
- 4-Axle Truck to provide full logistics to Canada, USA and Mexico.