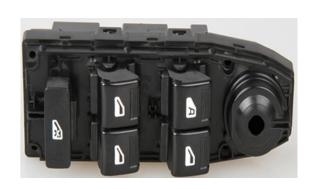

### Plastic Injection Parts

We are proud to have the below experience,

- 1. Multi-cavities Molds.
- 2. Stack Molds.
- 3. Compression Molds.
- 4. Tooling up to 1500 ton.

### Our Projects

**DEEP RIB MOLD** 

AGRICULTURE MOLD

FRONT GRILL MOLD

PROTOTYPE SEAT BACK

**COMPRESSION MOLD** 