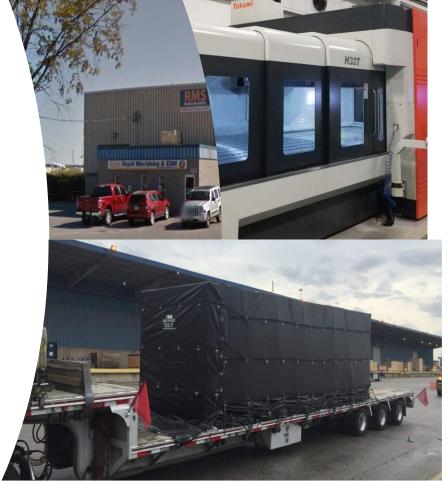

### **Facilities**

- 15,000 sq ft facility located in Windsor, Ontario
- 16 High tech CNC and EDM Machines
- 130" x 85" largest CNC capability
- 170" x 70" largest Edm Machine
- Capable of reading all Cad formats (Catia, Nx,)
- Design presence in India and China
- 35 Ton lifting Capacity
- 4-Axle Truck to provide full logistics to Canada, USA and Mexico.