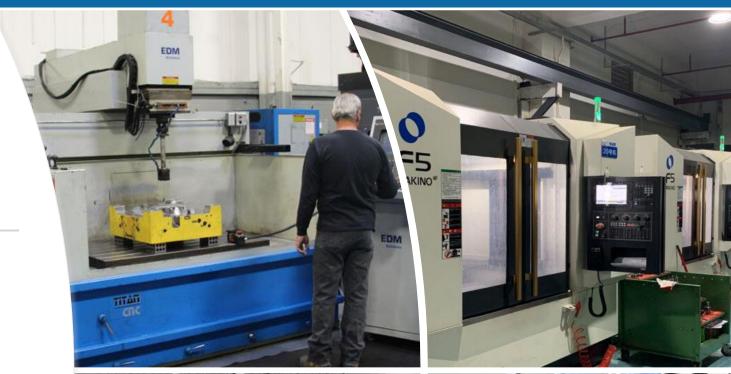

### **Facilities**

- 15,000 sq ft facility located in Windsor, Ontario
- 16 High tech CNC and EDM Machines
- 130" x 85" largest CNC capability
- 170" x 70" largest Edm Machine
- Capable of reading all Cad formats (Catia, Nx,)
- Design presence in India and China
- 35 Ton lifting Capacity
- 4-Axle Truck to provide full logistics to Canada, USA and Mexico.

### Capabilities

RMS Innovations leverage state-of-the-art machinery, combined with diligence and experience, to keep your injection molding workflow humming with minimal interruptions. We offer professionally engineered Changes, Injection Mold Repairs, New Mold Making, Spotting CNC, EDM